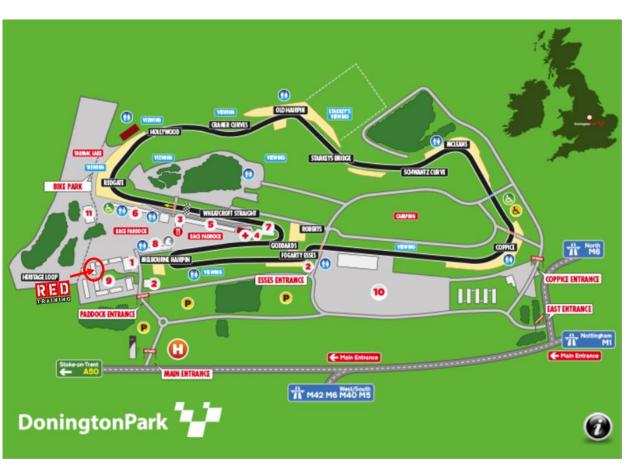

## On arrival at Donington Park Main Entrance make you way to the Western Paddock (see 9 on the map)

- 1) Take the first exit on the roundabout.
- 2) Pass through security on Paddock gate, if stopped, again you will need to explain you are on-site to visit RED Training.
- 3) Once through security take the first left between the Radical Motorsport building and the MSV Circuit Office
- 4) Follow the road to the back of the Western paddock and take the last road on the right, where you will see the RED Training Centre (circled on the map)
- 5) Parking is located to the rear of the building.