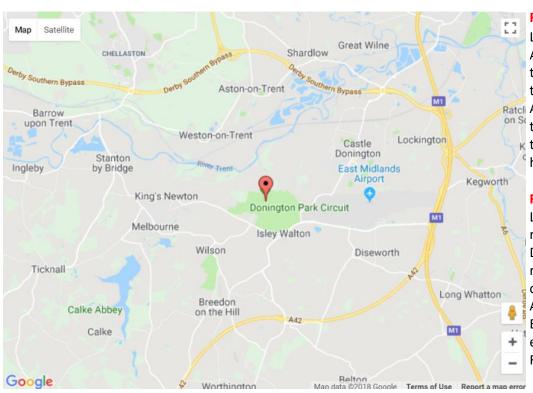

#### DRIVING DIRECTIONS

RED Training Centre
Building 3 Western Paddock
Donington Park Race Circuit
Castle Donington
Derbyshire

Postcode: DE74 2BN
Contact Number: 01332 810007
Grid Reference: 414 258

What 3 Words: ///processor.chats.curvy

### From the North (M1/A50)

Leave the M1 at junction 24, then at the roundabout take the 4th exit onto the A453 (signposted Tamworth, Birmingham). At roundabout take the 2nd exit onto the A453 (signposted East Midlands Airport, Diseworth, Donington Park). Go past the Donington Park Service Area (MOTO). At roundabout take the 1st exit onto the A453. At the next roundabout take the 1st exit onto the A453, go past the Airport, then straight on at the traffic lights (signposted for Donington Park Main Entrance), take the first right onto Melbourne Lane and then the Donington Park entrance is half a mile on your right.

# From the South (M1/A42)

Leave the M1 at junction 23a, then merge onto the A42 (signposted Stoke A50). At roundabout take the 2nd exit onto the A453 (signposted East Midlands Airport, Diseworth, Donington Park). Go past Donington Park Service Area (MOTO). At roundabout take the 1st exit onto the A453. At next roundabout take the 1st exit onto the A453. At next roundabout take the 1st exit onto the A453, go past the Airport, then straight on at the traffic lights (signposted for Donington Park Main Entrance), take the first right onto Melbourne Lane and then the Donington Park entrance is half a mile on your right.

For those arriving via the A42, follow signs onto the A453 at Tongue.